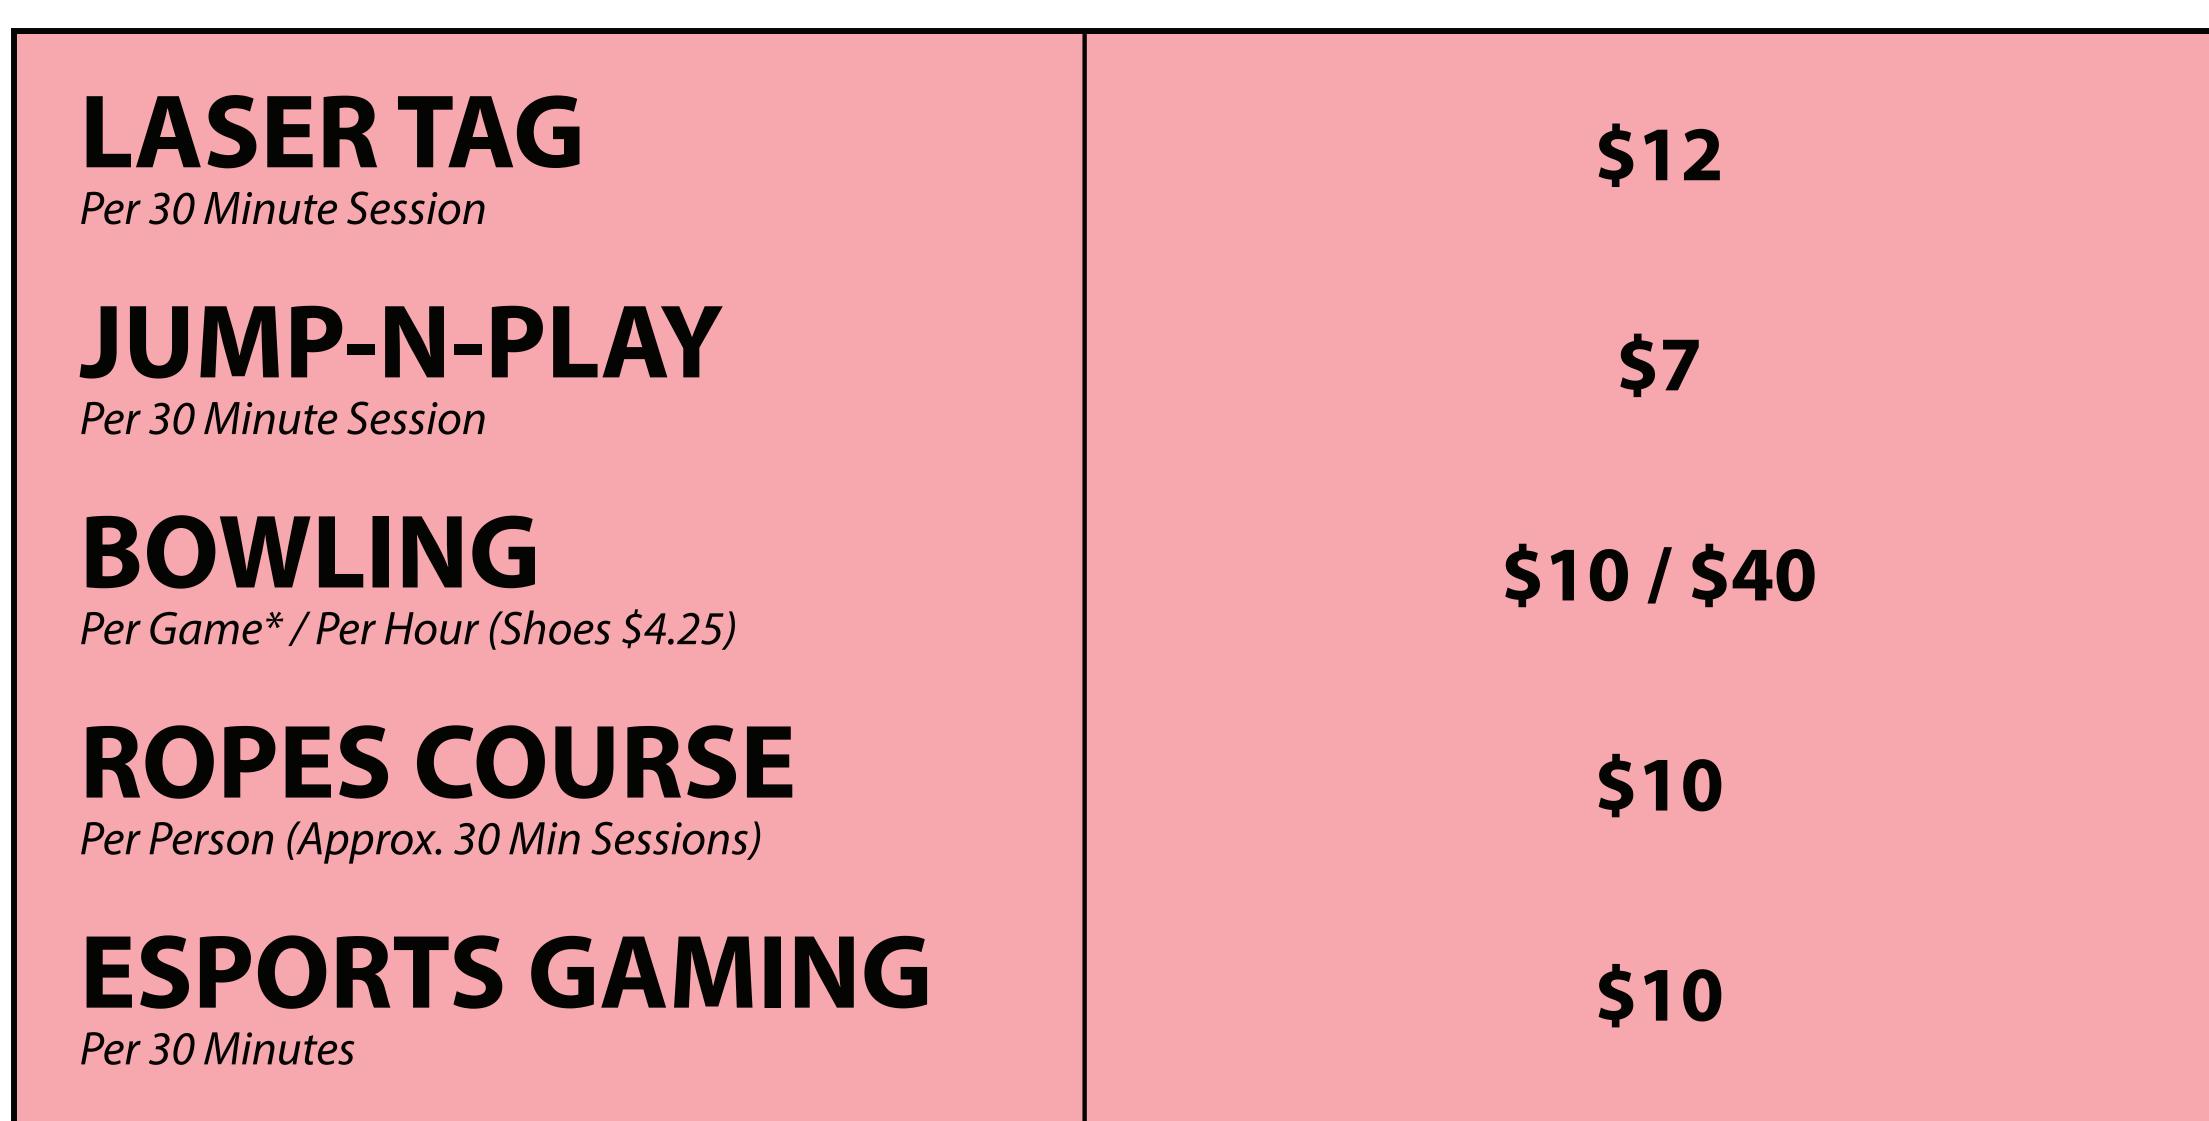

Prices are subject to change.

Game/Ride card can be used to purchase Attractions also.

All Attractions, Games & Rides may not be available each day. No refunds or exchanges.

\*Per game bowling may not always be available.